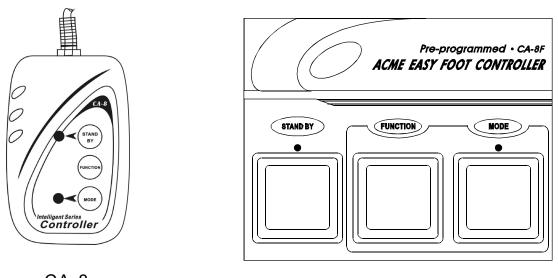

## CA-8&CA-8F

CA-8

CA-8F

 The Easy Controller provides additional wired remote functionality to designed for different lighting fixtures under Master/Slave linkage.

+ **Stand By**: To blackout the lighting fixtures.

- Mode selection: Different run modes, e.g. fast/slow, audio/manual/auto, position, latch, etc., correspond to different functions.
- Function selection: Implements a wide variety of effects, like strobe, X/Y moving pattern selection, gobo/ color changing, X/Y position setting, dimmer, etc. Functions vary with different fixtures.
- Different lights have different modes and different functions which can be triggered by CA-8 (CA-8F) easy controller. Please refer to each lighting fixture's user manual for more details.
- Dimension/Weight: 88X57X20mm/0.32kg (CA-8)
  230X180X44mm/1.2kg(CA-8F)